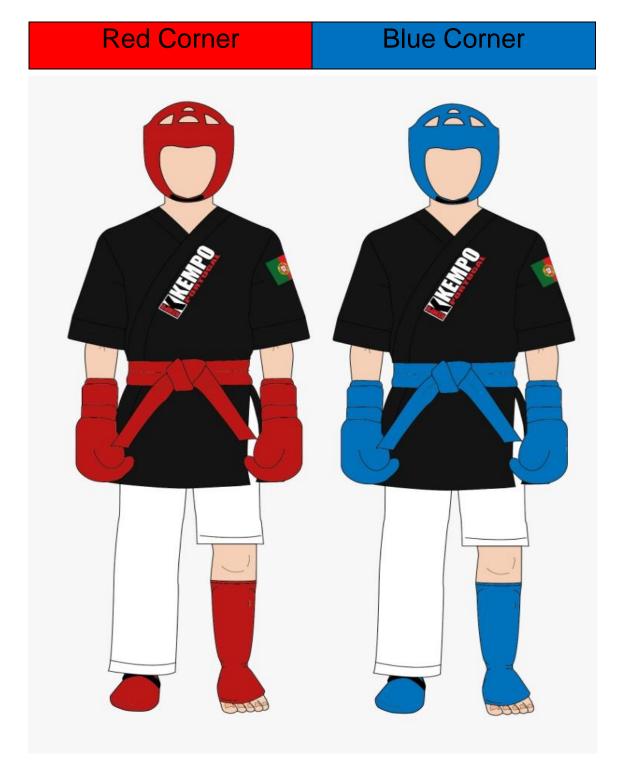

## Mandatory Protective Equipment:

Athletes must wear belts with different colors (Blue and Red), depending on the corner assigned.

#### Head:

Use of nozzle for all levels.

It is mandatory in all levels to wear an open helmet, with protection on the top of the head, and it is forbidden to wear training helmets that protect the malar bone.

#### Upper Body:

Protective vest for the ranks of 8 to 14 years.

Mandatory chest protection for female competitors from the age of 15.

Female and Male genital protection mandatory at all levels.

#### Members:

Boxing gloves or open gloves with your fingers fully protected

- 8/10 ounce gloves in the 8/10 year old class;
- -10-ounce gloves from the age of 11 inclusive.

Sock shin guards, without any kind of rigid parts, which should protect from below the knee to the top of the foot.

Boot with heel protection, with the sole of the foot open, all in a single piece.

## Equipment: